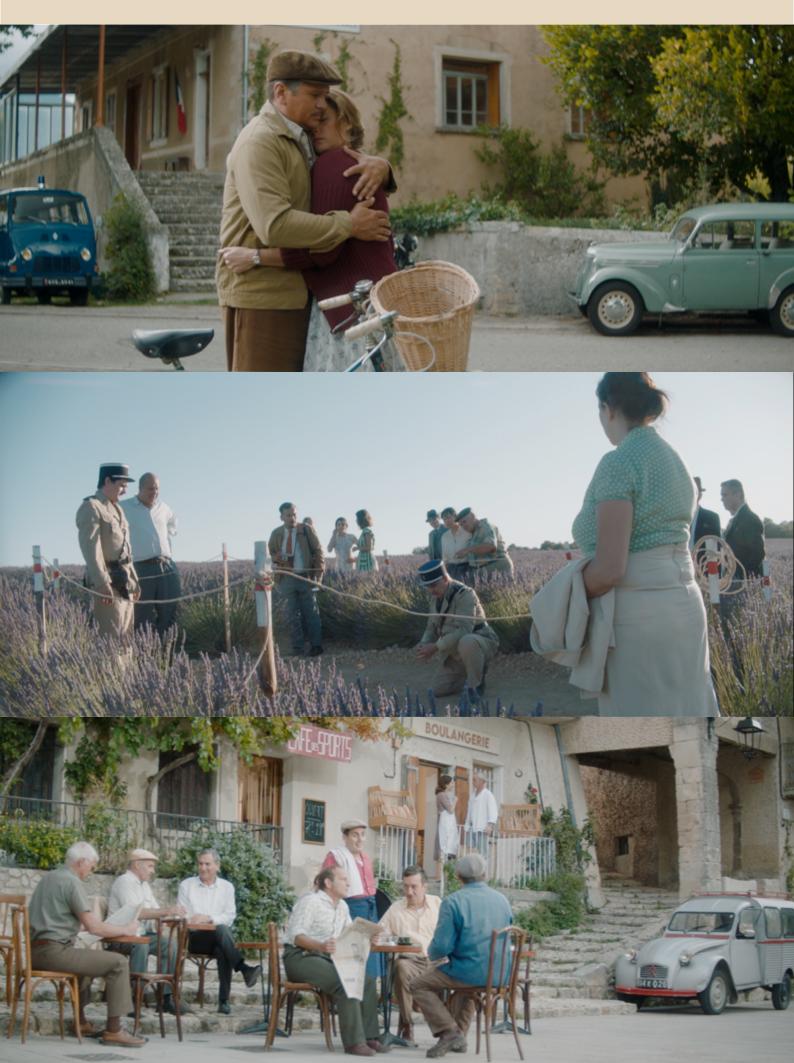

#### CAST

Maurice Masse : Jeannette Masse : Marie Claude Masse : Dédé Moisson : Jean Masse : Gendarme Armand : Gendarme Michaud Professeur Lacombe : Le Maire : Marceline André : MATTHIAS VAN KHACHE VAHINA GIOCANTE SASHA GRAVAT ROTEM JACKMAN-DAHAN ETHAN BLIVET LUC PALUN NICOLAS THIERY VINCENT ROGER BERNARD DESTOUCHES OLIVIA GOTANEGRE NICOLAS DROMARD

#### CREW

Director : Dominique Filhol Screenplay : Dominique Filhol and Dominique Blanchot Produced by : Virginie Lacombe and Dominique Filhol In coproduction with Steve René Ning Ning Darrell Lee Hall Albert Beurier Valerie Sieye Director of photography : Athys de Galzain Julia Huteau-Mouglalis Editing : Original music by : Mark Yaeger Production designer Alexia Rosanis Marie Credou Costume designer INTERNATIONAL SALES MMM SALES

STILLS



#### SHANGHAI INTERNATIONAL FILM FESTIVAL



#### " J'ai vu une soucoupe volante se poser dans mon champ " affirme un agriculteur des Basses-Alpes



DROITE : « C'est loi que s'est posé l'engin », explique l'agriculteur. « Voici, au centre, l'empreinte du pivot central, » Les trois autres personnes figurant sur ce cliché se tit l'emplacement qu'occupaient les « pattes métalliques » de l'appareil. A GAUCHE : Très entouré, M. Maurice Massé raconte, au café de Valensole, son étonnante ave

## "C'était un hélicoptère" répondent les autorités militaires

NICE (corr. peril.) — Le seucouse volante de Valensole (Besse-Alpei) n'élait-alle qu'un bélicophère participant à des manœuvres de l'armés de terre? "Cest la nhèse à tequelle semblent se rellier les autorités millitaires à la suite des révéla