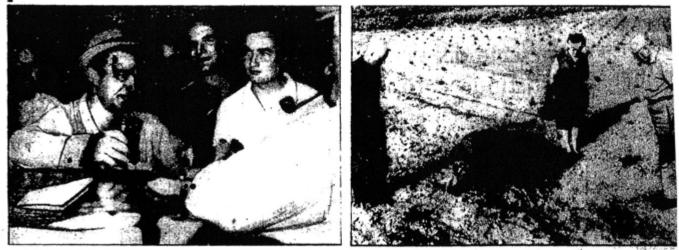

#### " J'ai vu une soucoupe volante se poser dans mon champ " affirme un agriculteur des Basses-Alpes

DROITE : « C'est loi que s'est posé l'engin », explique l'agriculteur. « Voici, au centre, l'empreinte du pivot central, » Les trois autres personnes figurant sur ce cliché se tit l'emplacement qu'occupaient les « pattes métalliques » de l'appareil. A GAUCHE : Très entouré, M. Maurice Massé raconte, au café de Valensole, son étonnante ave